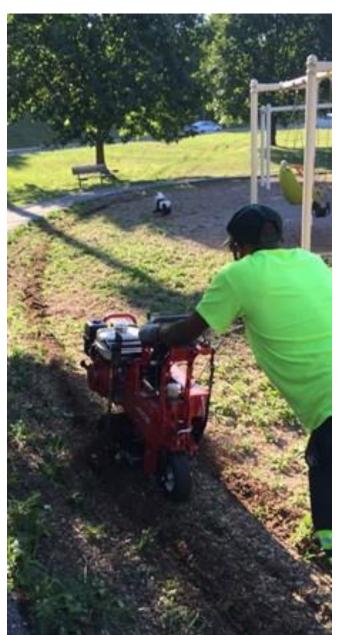

### PESTICIDE-FREE PLAYGROUNDS

All Montgomery Parks playgrounds are maintained without any pesticides. Weed management teams have been created to supplement the routine playground maintenance performed by area staff. Parks has 275 playgrounds; 251 of these have engineered wood fiber (EWF) surfaces; 18 have artifical surfaces and 6 have mixed surfaces (with some EWF). When wood fiber breaks down it becomes organic matter that is the perfect environment for weed growth. During this reporting period, staff spent 2,681 hours performing playground surface maintenance to manage weeds at a labor cost of \$65,318.

Tillers and sod cutters are now routinely used to remove aggressive, deep-rooted perennial weeds growing into playground engineered wood fiber surfacing. With the implementation of mechanized weeding methods, we have observed damage to tree roots because they can become intertwined with weed roots in the wood fiber. The mechanized equipment digs out deep weed roots effectively, however, this equipment also poses a serious risk of damage to underlying stormwater drainage systems in some playgrounds. To address concerns of potential damage to trees and stormwater facilities, playground weed management teams are communicating with park arborists and playground design staff to discuss methods to protect these important assets.