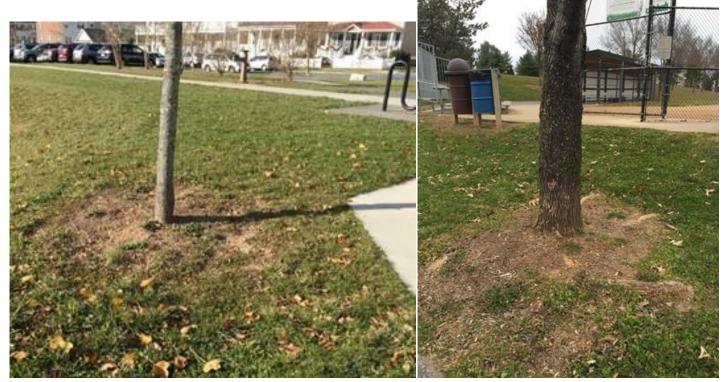

Mulch tree rings have been reduced or eliminated in some pesticide-free parks because it has proven too time-intensive to hand-weed and maintain them. In several, but not all (non pesticide-free) parks, a contact and pre-emergent herbicide product is applied to treat weeds prior to mulching. On-going maintenance in these parks includes spot spraying weeds in the mulch at least once during the growing season. Eliminating weeds without the use of these herbicide treatments is too time intensive.

We have tested some listed products, however, staff has not yet identified an effective organic or other alternative product to control weeds in tree mulch rings. Weeds around young trees compete for nutrients and moisture; mulch protects trees from mower and string trimmer damage, maintains soil temperature during extremes and retains moisture in the soil. In addition to managing weed populations, mulch breaks down to increase organic matter, release nutrients--and provide an attractive place for weed establishment. Because the mulch appears to feed and encourage even more weeds, which are unsightly when not removed, many mulch rings are being elim-

inated at the expense of tree health.

Annually, an estimated 700-1,000 trees are lost in parks due to natural and man-induced stresses. These stresses include intensive recreational use, development, construction, seasonal storms and non-native invasive pests such as emerald ash borer.