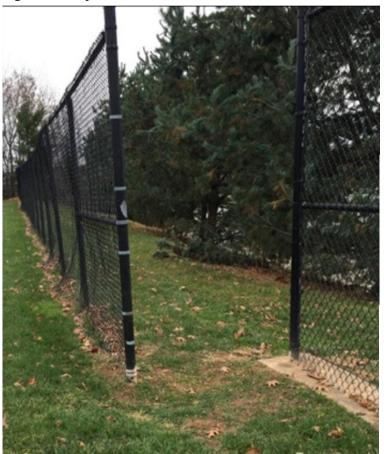

Fenceline management of weeds and grass is a challenge in the pesticide-free parks. String trimming or flaming is an alternative but neither is possible in some locations.

The team evaluating the pesticide-free parks concluded that materials and design are important components for successful park maintenance with pesticide reduction. A team of park managers, landscape architects, engineers and project managers are working together to explore new innovations in materials, products, specifications and design strategies that may be introduced to reduce the need for pesticides on future park development projects. Discussion is ongoing; along with training and sharing of information among staff maintaining the pesticide-free parks.