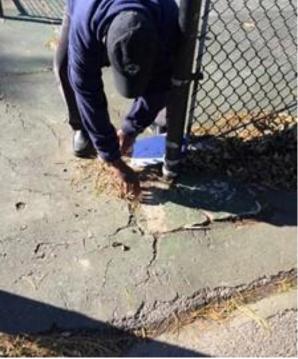

Staff evaluated the pesticide-free parks to discuss alternative strategies for weed control, and determine how to address weeds in amenities such as fencelines, benches, bleachers, posts, curbs, parking lots, court edges and trash container areas that have proven difficult to manage without pesticides.

Fenceline management of weeds and grass is a challenge in the pesticide-free parks. String trimming or flaming is an alternative but neither is possible in some locations.

The team evaluating the pesticide-free parks concluded that materials and design are important components for successful park maintenance with pesticide reduction. A team of park managers, landscape architects, engineers and project managers are working together to explore new innovations in materials, products, specifications and design strategies that may be introduced to reduce the need for pesticides on future park development projects. Discussion is ongoing; along with training and sharing of information among staff maintaining the pesticide-free parks.