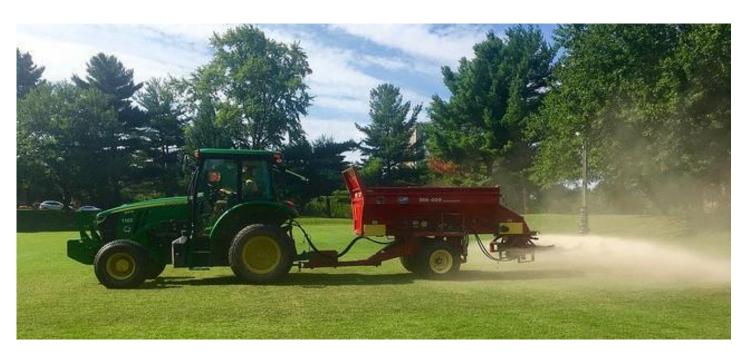

## INTEGRATED PEST MANAGEMENT OF ATHLETIC FIELDS (IPM)

IPM is a balanced approach to plant health which uses a combination of strategies to reduce pests, protect plants and the environment. Strategies includes use of genetically, pest-resistant plants, proven horticultural practices (e.g. aeration, fertilizing, irrigation timing); mechanical removal of pests and carefully timed pesticide applications when needed. Park athletic field staff begin by planting improved grass cultivars recommended for this region by the University of Maryland. These cultivars are resistant to disease, and tolerant of drought, insects and other conditions of stress. To improve soil and turf health, staff consider when and how often to mow and fertilize based on soil test results and Maryland Department of Agriculture guidelines. Staff work to keep weeds off of infields by regularly grooming with a drag mat, cutting bar, scuffle hoe, sod cutter and/or weed burner.

### PESTICIDE-FREE PILOT ATHLETIC FIELDS

Montgomery Parks is working with organic turf management expert, Chip Osborn of Osborne Organics, LLC, on its athletic fields pilot program to compare conventional management to management with only "listed" products. Ten rectangular, multipurpose fields in local parks have been selected in pairs based on hours of permitted play, ballfield data, and visual inspection. This will ensure consistent comparisons between the two different management methods.