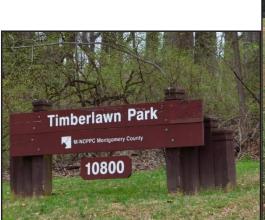

## USE OF ORGANIC & LISTED PRODUCTS AND ALTERNATIVE PRACTICES

Organic and listed insect control products are available and have proven effective for controlling specific insects, however, listed weed control products have not performed well in Montgomery Parks. Federally listed minimum risk 25(b) products are required to be approved by our state chemist and registered for use in Maryland, however, minimal efficacy data is required at the state level for these products. Staff has observed that herbicides containing acetic acid, clove and cinnamon oil can kill young weeds in full sun but are not effective for larger-weeds in shaded areas. In a collaborative study with the University of Maryland, Montgomery Parks is evaluating the use of Fiesta, HEDTA iron product to control broadleaf weeds in turf at a field at Timberlawn

Local Park in Bethesda. Treated grass takes on a purple color for 5-10 days following the application of Fiesta. We will continue to look for products and locations appropriate for testing listed pesticides.