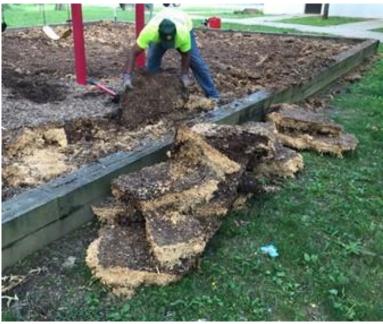

### PESTICIDE-FREE PLAYGROUNDS

All Montgomery Parks playgrounds are maintained without any pesticides. Weed management teams have been created to supplement the routine playground maintenance performed by area staff. Parks has 275 playgrounds; 251 of these have engineered wood fiber (EWF) surfaces; 18 have artifical surfaces and 6 have mixed surfaces (with some EWF). When wood fiber breaks down it becomes organic matter that is the perfect environment for weed growth. During this reporting period, staff spent 2,681 hours performing playground surface maintenance to manage weeds at a labor cost of \$65,318.

Tillers and sod cutters are now routinely used to remove aggressive, deep-rooted perennial weeds growing into playground engineered wood fiber surfacing. With the implementation of mechanized weeding methods, we have observed damage to tree roots because they can become intertwined with weed roots in the wood fiber. The mechanized equipment digs out deep weed roots effectively, however, this equipment also poses a serious risk of damage to underlying stormwater drainage systems in some playgrounds. To address concerns of potential damage to trees and stormwater facilities, playground weed management teams are communicating with park arborists and playground design staff to discuss methods to protect these important assets.