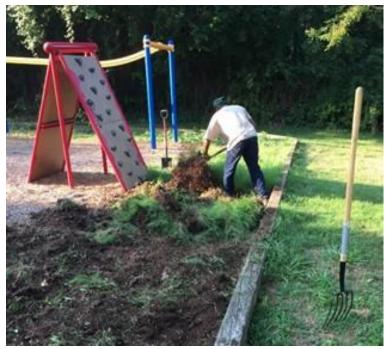

### PESTICIDE-FREE PLAYGROUNDS

All Montgomery Parks playgrounds are maintained without any pesticides. Weed management teams have been created to supplement the routine playground maintenance performed by area staff. Parks has 275 playgrounds; 251 of these have engineered wood fiber (EWF) surfaces; 18 have artifical surfaces and 6 have mixed surfaces (with some EWF). When wood fiber breaks down it becomes organic matter that is the perfect environment for weed growth. During this reporting period, staff spent 2,681 hours performing playground surface maintenance to manage weeds at a labor cost of \$65,318.

Tillers and sod cutters are now routinely used to remove aggressive, deep-rooted perennial weeds growing into playground engineered wood fiber surfacing. With the implementation of mechanized weeding methods, we have observed damage to tree roots because they can become intertwined with weed roots in the wood fiber. The mechanized equipment digs out deep weed roots effectively, however, this equipment also poses a serious risk of damage to underlying stormwater drainage systems in some playgrounds. To address concerns of potential damage to trees and stormwater facilities, playground weed management teams are communicating with park arborists and playground design staff to discuss methods to protect these important assets.